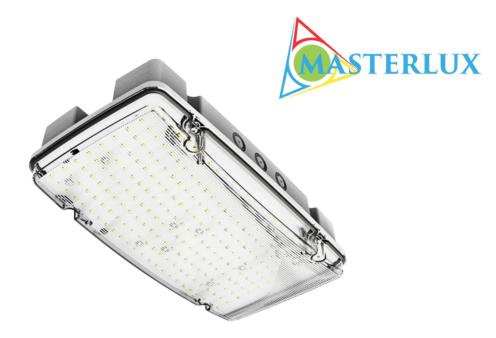

## **Product description**

The Ranura is a high-quality emergency light specifically designed for use in large heights. With an impressive brightness of 1500 lumens, it effortlessly achieves 1 lux at a height of 7.5 meters, making it ideal for warehouses, industrial facilities, and other industrial environments.

The Ranura not only provides excellent lighting but also reliability in emergencies. The emergency light version is equipped with a long-lasting battery that lasts up to 8 years, minimizing maintenance efforts.

With the Ranura, you get a light that combines functionality, durability, and efficiency – perfect for applications requiring powerful lighting at great heights.