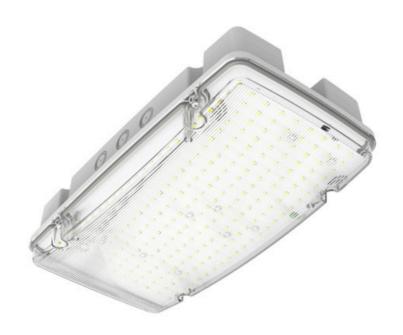

## **Product description**

The Ranura is a high-quality emergency light specifically designed for use in large heights. With an impressive brightness of 1500 lumens, it effortlessly achieves 1 lux at a height of 7.5 meters, making it ideal for warehouses, industrial facilities, and other industrial environments.

The Ranura not only provides excellent lighting but also reliability in emergencies. The emergency light version is equipped with a long-lasting battery that lasts up to 8 years, minimizing maintenance efforts.

With the Ranura, you get a light that combines functionality, durability, and efficiency – perfect for applications requiring powerful lighting at great heights.