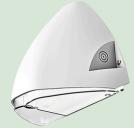

## Produktbeschreibung

The Zorro is a robust and stylish outdoor light made from high-quality steel. It combines timeless design with functionality, fitting perfectly into any environment. Thanks to its sturdy construction, it is ideal for outdoor use.

The Zorro not only provides practical lighting but also adds an elegant touch to your surroundings - perfect for both private and commercial areas.