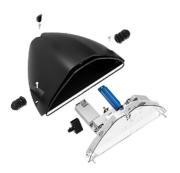

## Produktbeschreibung

The Zorro is a robust and stylish outdoor light made from high-quality steel. It combines timeless design with functionality, fitting perfectly into any environment. Thanks to its sturdy construction, it is ideal for outdoor use.

In the emergency lighting version, the Zorro is equipped with a durable battery that lasts up to 8 years. This significantly reduces maintenance efforts, and the light remains a reliable solution for emergency situations.