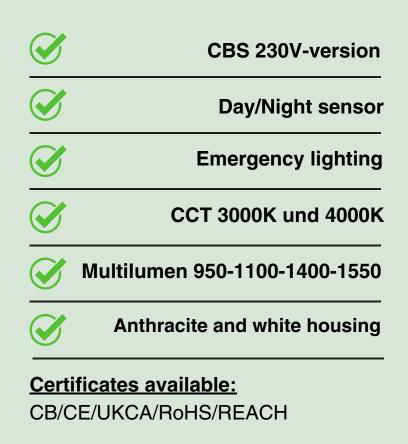

In the emergency lighting version, the Zorro is equipped with a durable battery that lasts up to 8 years. This significantly reduces maintenance efforts, and the light remains a reliable solution for emergency situations.

## Optionen

| Item number                | ZOR-1000             |
|----------------------------|----------------------|
| Dimensions in mm           | 252L x 123W x 65H mm |
| Watt                       | 7-8-10-12 W          |
| IK impact resistance grade | IK10                 |
| IP protection              | IP65                 |
| Autonomy                   | 3 hours              |
| LED lifespan               | 70,000 hours         |
| Light source intensity     | 950-1550Lm           |
| Battery                    | 1S1P8650             |
| Battery lifespan           | 8 years              |
| Warranty                   | 5 years              |
|                            |                      |
|                            |                      |

| Item number    | Product description                           |
|----------------|-----------------------------------------------|
| ZOR-1000       | ZORRO 230V Version                            |
| ZOR-1000-AT    | ZORRO + Emergency lighting                    |
| ZOR-1000-DS    | ZORRO + Day/Night sensor                      |
| ZOR-1000-AT-DS | ZORRO + Emergency lighting + Day/Night sensor |
|                |                                               |
|                | * Via DIP switch                              |
|                |                                               |
|                |                                               |
|                |                                               |
|                |                                               |